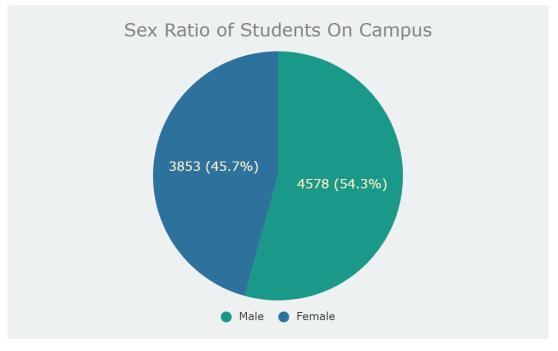

#### 2.1 Sex Ratio

In the year 2022, there were a total of 8429 students on campus. GCBS has the highest number of students with 1466 students, followed by SC with 1394, PCE with 1307 and CST with 1120. CNR, JNEC and CLCS have 865, 754 and 747 students respectively. SCE has the lowest number of students with 352.