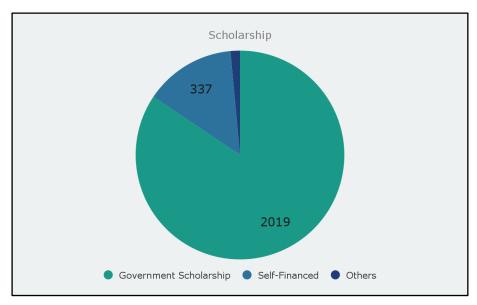

#### 1.1 Scholarship

Majority of the students in the University are funded by the Royal Government of Bhutan. In 2022, the RGoB funded 2,019 students in various Colleges of the University. Apart from that scholarship, there are several other scholarships such as King's Scholarship, Leadership Scholarship and Madanjeet Singh Scholarship that support students. In 2022, there were 35 new students funded through such scholarships. 337 students got enrolled on self-funding.