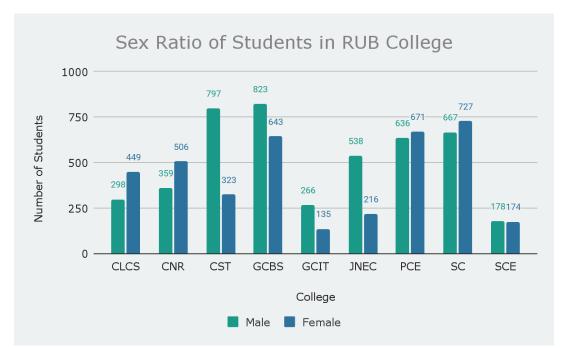

#### 2.1 Sex Ratio

In the year 2022, there were a total of 8429 students on campus. GCBS has the highest number of students with 1466 students, followed by SC with 1394, PCE with 1307 and CST with 1120. CNR, JNEC and CLCS have 865, 754 and 747 students respectively. SCE has the lowest number of students with 352.