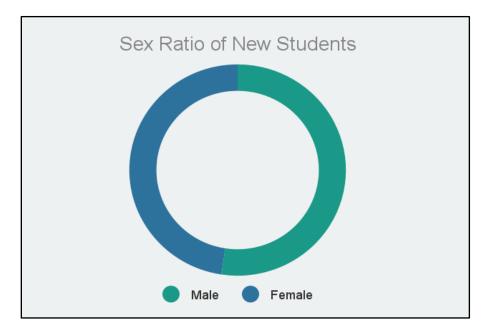

#### 1.2 Sex Ratio of New Students

In 2022, The Royal University of Bhutan admitted a total of 2,391 new students, comprising 1,138 female students and 1,253 male students.