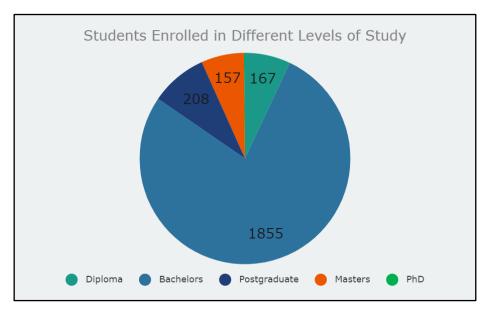

#### 1.3 Students in Different Levels of Study

According to the statistics, a significant majority of students (approximately 77% or 1855 individuals) were enrolled in Bachelor Degree programs. The number of students enrolled in Postgraduate Diploma/Certificate programs is 208, while the number of students enrolled in diploma programs is 167. Additionally, 157 students are enrolled in Masters programs, and only four students are enrolled in PhD programs.