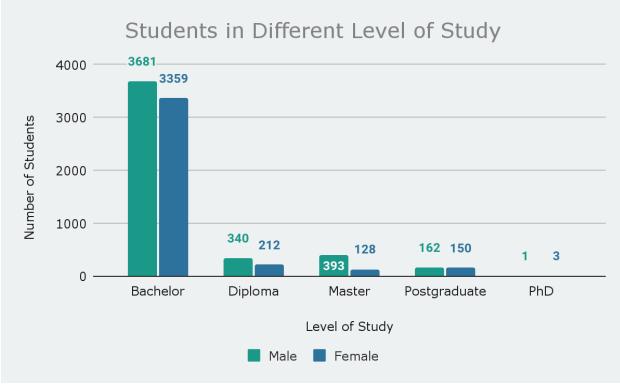

#### 2.2 Students in Different Level of Study

Majority of students in the University are pursuing Bachelor's Degree. In 2022, there were 7040 students pursuing Bachelor's Degree which is almost 83.5% of the total students. It is followed by 552 students in Diploma, 521 students in Master and 312 students in Postgraduate programmes. There were only 4 PhD students. There were a total of 8429 students in the year 2022.