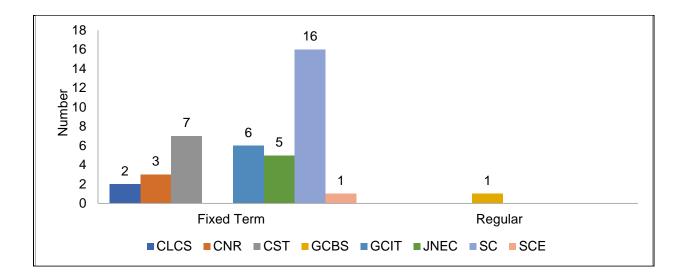

| 6         | 0   | 6     | 1          | 1       | 7           |  |  |
| PCE            | 2         | 2   | 4     | 0          | 0       | 4           |  |  |
| SCE            | 3         | 4   | 7     | 0          | 0       | 7           |  |  |
| SC             | 7         | 6   | 13    | 0          | 0       | 13          |  |  |
| OVC            | 0         | 0   | 0     | 0          | 0       | 0           |  |  |
| Grand<br>Total | 34        | 21  | 55    | 6          | 6       | 61          |  |  |

#### 5.1 Human Resource Management

During the year, 41 new academic staff joined the University against various regular and fixed term positions in the Colleges, of which two were PhD, 12 with Masters Degree qualifications and the remaining 27 with Bachelor's degree qualifications.



#### 5.2 Staff Strength

RUB has a total of 546 academic staff and 571 administrative & technical staff. Academic staff includes 34 expatriates and 64 Bhutanese working on fixed term appointments, and 448 regular academic staff. Of the 546 academic staff, 485 academic staff are on campus shouldering their normal duties while 61 academics are on study leave.

The data indicate 77 regular academic staff with Bachelor's degree qualification; at least 34 academic staff are yet to complete their Masters degree. Furthermore, it may be concluded that the current figure of regular academic staff with PhDs is likely to increase from 47 to 66 at least in the next 2-3 years.

|                  | Acade                                       | Academic Staff        |             |         |